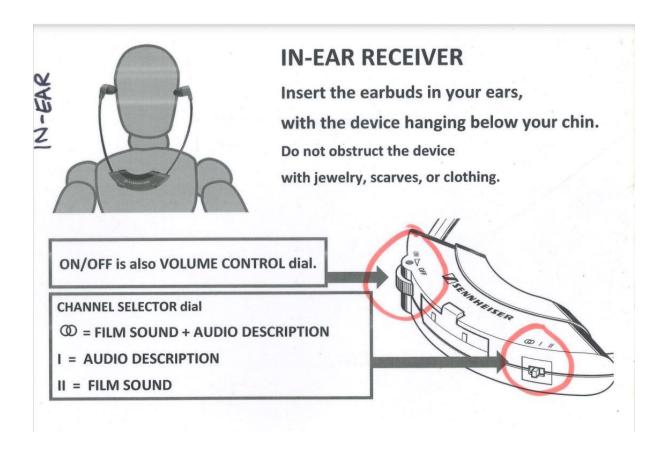

## **In-Ear Receiver**

Insert the earbuds into your ears with the device hanging below your chin.

Do not obstruct the device with jewellery, scarves, or clothing.

ON/OFF is also the volume control dial

**Channel Selector Dial** 

OO = Film Sound & Audio Description

I = Audio Description

II = Film Sound