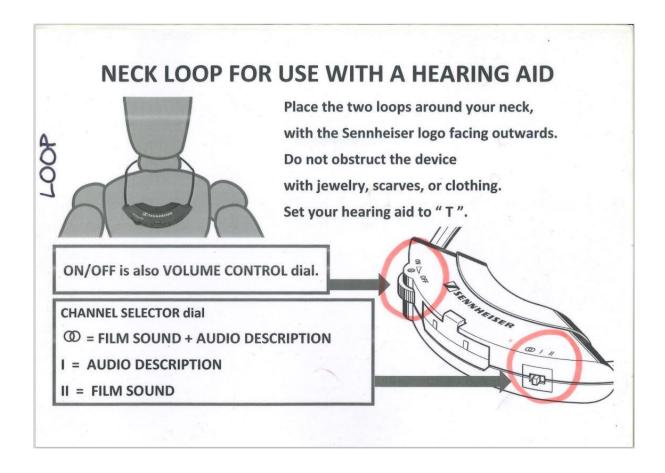

## **Neck Loop for Use with a Hearing Aid**

Place the two loops around your neck, with the Sennheiser logo facing outwards.

Do not obstruct the device with jewellery, scarves, or clothing. Set hearing aid to "T".

ON/OFF is also the volume control dial

Channel Selector Dial

OO = Film Sound & Audio Description

I = Audio Description

II = Film Sound